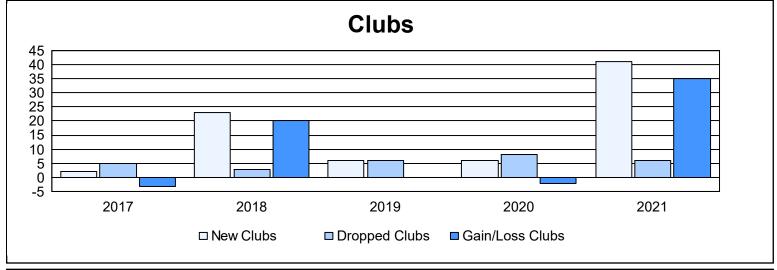

District 305 N2 As of June 2021 Cumulative

| Year      | New<br>Clubs | Dropped<br>Clubs | Gain/<br>Loss<br>Clubs | New<br>Members | Charter<br>Members | Reinstate<br>Members | Transfer<br>Members | Total<br>Member<br>Added | Total<br>Members<br>Dropped | Gain/<br>Loss<br>Members |
|-----------|--------------|------------------|------------------------|----------------|--------------------|----------------------|---------------------|--------------------------|-----------------------------|--------------------------|
| 2016-2017 | 2            | 5                | -3                     | 452            | 89                 | 47                   | 16                  | 604                      | 454                         | 150                      |
| 2017-2018 | 23           | 3                | 20                     | 629            | 583                | 44                   | 22                  | 1,278                    | 594                         | 684                      |
| 2018-2019 | 6            | 6                | 0                      | 269            | 147                | 59                   | 30                  | 505                      | 778                         | -273                     |
| 2019-2020 | 6            | 8                | -2                     | 244            | 156                | 28                   | 20                  | 448                      | 550                         | -102                     |
| 2020-2021 | 41           | 6                | 35                     | 594            | 1,142              | 70                   | 33                  | 1,839                    | 695                         | 1,144                    |
| Average   | 16           | 6                | 10                     | 438            | 423                | 50                   | 24                  | 935                      | 614                         | 321                      |